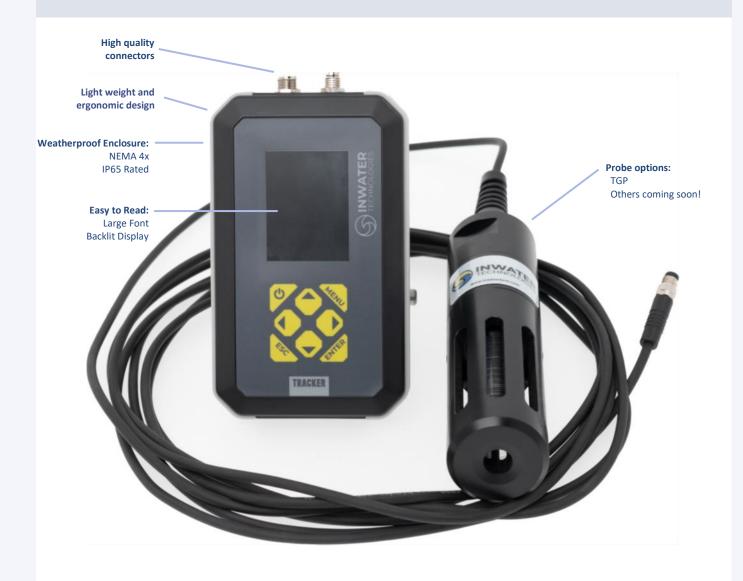

## **INWATER TGP TRACKER**

The InWater Tracker with TGP probe is a handheld, portable device provides reliable and accurate measurements of total dissolved gas pressure (TDGP or TGP; mmHg or % saturation), ΔP, barometric pressure (mmHg) and temperature (°C).

The Tracker is the perfect tool for spot checks or to data log at adjustable intervals. A new ergonomic design allows for single handed operation of the tracker while deploying the probe with the other hand.

## THE TRACKER: A RUGGED HANDHELD METER

InWater Technologies is a privately owned manufacturing company located in Canada. We pride ourselves in offering exceptional service and care deeply about your experience with our products. Please contact us with questions or feedback so we can continue to improve. Reach us at 250.850.0022.